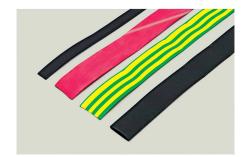

<sup>\*</sup> For insulation, wiring, protection\* For home, auto, industrial, and nautical use\* Working temperature: -55°C to +125°C\* Shrink temperature: +70°C\* Shrink ratio: 2:1

The shrinking operation is achieved with a temperature of over 70 degrees, obtained with a hot-air dryer or an indirect flame. The sleeves adhere perfectly to the object(s) that need to be covered, united, or protected.

## **DESCRIZIONE DEL PRODOTTO**

To combine, cover, and protect conductors, terminations, and components.

For insulation, wiring, protection, For home, auto, industrial, and nautical use, Working temperature: -55°C to +125°C, Shrink temperature: +70°C, Shrink ratio: 2:1, "