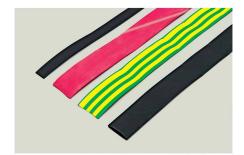

<sup>\*</sup> For insulation, wiring, protection\* For home, auto, industrial, and nautical use\* Working temperature: -55°C to +125°C\* Shrink temperature: +70°C\* Shrink ratio: 2:1

The shrinking operation is achieved with a temperature of over 70 degrees, obtained with a hot-air dryer or an indirect flame. The sleeves adhere perfectly to the object(s) that need to be covered, united, or protected.

## **DESCRIZIONE DEL PRODOTTO**

To combine, cover, and protect conductors, terminations, and components.

For insulation, wiring, protection, For home, auto, industrial, and nautical use, Working temperature: -55°C to +125°C, Shrink temperature: +70°C, Shrink ratio: 2:1, "