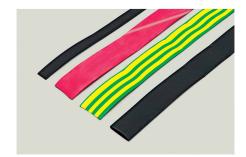

<sup>\*</sup> For insulation, wiring, protection\* For home, auto, industrial, and nautical use\* Working temperature: -55°C to +125°C\* Shrink temperature: +70°C\* Shrink ratio: 2:1

The shrinking operation is achieved with a temperature of over 70 degrees, obtained with a hot-air dryer or an indirect flame. The sleeves adhere perfectly to the object(s) that need to be covered, united, or protected.

## **DESCRIZIONE DEL PRODOTTO**

To combine, cover, and protect conductors, terminations, and components.

For insulation, wiring, protection, For home, auto, industrial, and nautical use, Working temperature: -55°C to +125°C, Shrink temperature: +70°C, Shrink ratio: 2:1, "