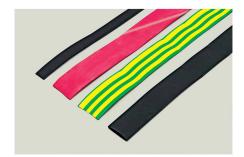

<sup>\*</sup> For insulation, wiring, protection\* For home, auto, industrial, and nautical use\* Working temperature: -55°C to +125°C\* Shrink temperature: +70°C\* Shrink ratio: 2:1

The shrinking operation is achieved with a temperature of over 70 degrees, obtained with a hot-air dryer or an indirect flame. The sleeves adhere perfectly to the object(s) that need to be covered, united, or protected.

## **DESCRIZIONE DEL PRODOTTO**

To combine, cover, and protect conductors, terminations, and components.

For insulation, wiring, protection, For home, auto, industrial, and nautical use, Working temperature: -55°C to +125°C, Shrink temperature: +70°C, Shrink ratio: 2:1, "