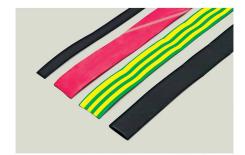

<sup>\*</sup> For insulation, wiring, protection\* For home, auto, industrial, and nautical use\* Working temperature: -55°C to +125°C\* Shrink temperature: +70°C\* Shrink ratio: 2:1

The shrinking operation is achieved with a temperature of over 70 degrees, obtained with a hot-air dryer or an indirect flame. The sleeves adhere perfectly to the object(s) that need to be covered, united, or protected.

## **DESCRIZIONE DEL PRODOTTO**

To combine, cover, and protect conductors, terminations, and components.

For insulation, wiring, protection, For home, auto, industrial, and nautical use, Working temperature: -55°C to +125°C, Shrink temperature: +70°C, Shrink ratio: 2:1, "