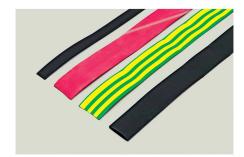

<sup>\*</sup> For insulation, wiring, protection\* For home, auto, industrial, and nautical use\* Working temperature: -55°C to +125°C\* Shrink temperature: +70°C\* Shrink ratio: 2:1

The shrinking operation is achieved with a temperature of over 70 degrees, obtained with a hot-air dryer or an indirect flame. The sleeves adhere perfectly to the object(s) that need to be covered, united, or protected.

## **DESCRIZIONE DEL PRODOTTO**

To combine, cover, and protect conductors, terminations, and components.

For insulation, wiring, protection, For home, auto, industrial, and nautical use, Working temperature: -55°C to +125°C, Shrink temperature: +70°C, Shrink ratio: 2:1, "