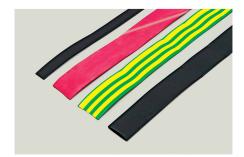

<sup>\*</sup> For insulation, wiring, protection\* For home, auto, industrial, and nautical use\* Working temperature: -55°C to +125°C\* Shrink temperature: +70°C\* Shrink ratio: 2:1

The shrinking operation is achieved with a temperature of over 70 degrees, obtained with a hot-air dryer or an indirect flame. The sleeves adhere perfectly to the object(s) that need to be covered, united, or protected.

## **DESCRIZIONE DEL PRODOTTO**

To combine, cover, and protect conductors, terminations, and components.

For insulation, wiring, protection, For home, auto, industrial, and nautical use, Working temperature: -55°C to +125°C, Shrink temperature: +70°C, Shrink ratio: 2:1, "