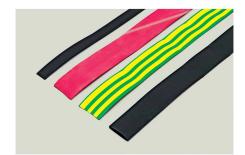

<sup>\*</sup> For insulation, wiring, protection\* For home, auto, industrial, and nautical use\* Working temperature: -55°C to +125°C\* Shrink temperature: +70°C\* Shrink ratio: 2:1

The shrinking operation is achieved with a temperature of over 70 degrees, obtained with a hot-air dryer or an indirect flame. The sleeves adhere perfectly to the object(s) that need to be covered, united, or protected.

## **DESCRIZIONE DEL PRODOTTO**

To combine, cover, and protect conductors, terminations, and components.

For insulation, wiring, protection, For home, auto, industrial, and nautical use, Working temperature: -55°C to +125°C, Shrink temperature: +70°C, Shrink ratio: 2:1, "