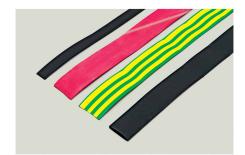

<sup>\*</sup> For insulation, wiring, protection\* For home, auto, industrial, and nautical use\* Working temperature: -55°C to +125°C\* Shrink temperature: +70°C\* Shrink ratio: 2:1

The shrinking operation is achieved with a temperature of over 70 degrees, obtained with a hot-air dryer or an indirect flame. The sleeves adhere perfectly to the object(s) that need to be covered, united, or protected.

## **DESCRIZIONE DEL PRODOTTO**

To combine, cover, and protect conductors, terminations, and components.

For insulation, wiring, protection, For home, auto, industrial, and nautical use, Working temperature: -55°C to +125°C, Shrink temperature: +70°C, Shrink ratio: 2:1, "