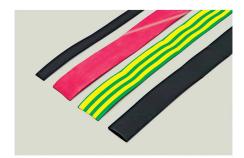

<sup>\*</sup> For insulation, wiring, protection\* For home, auto, industrial, and nautical use\* Working temperature: -55°C to +125°C\* Shrink temperature: +70°C\* Shrink ratio: 2:1

The shrinking operation is achieved with a temperature of over 70 degrees, obtained with a hot-air dryer or an indirect flame. The sleeves adhere perfectly to the object(s) that need to be covered, united, or protected.

## **DESCRIZIONE DEL PRODOTTO**

To combine, cover, and protect conductors, terminations, and components.

For insulation, wiring, protection, For home, auto, industrial, and nautical use, Working temperature: -55°C to +125°C, Shrink temperature: +70°C, Shrink ratio: 2:1, "