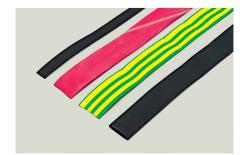

<sup>\*</sup> For insulation, wiring, protection\* For home, auto, industrial, and nautical use\* Working temperature: -55°C to +125°C\* Shrink temperature: +70°C\* Shrink ratio: 2:1

The shrinking operation is achieved with a temperature of over 70 degrees, obtained with a hot-air dryer or an indirect flame. The sleeves adhere perfectly to the object(s) that need to be covered, united, or protected.

## **DESCRIZIONE DEL PRODOTTO**

To combine, cover, and protect conductors, terminations, and components.

For insulation, wiring, protection, For home, auto, industrial, and nautical use, Working temperature: -55°C to +125°C, Shrink temperature: +70°C, Shrink ratio: 2:1, "