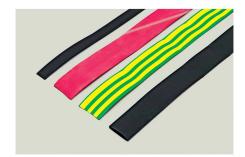

<sup>\*</sup> For insulation, wiring, protection\* For home, auto, industrial, and nautical use\* Working temperature: -55°C to +125°C\* Shrink temperature: +70°C\* Shrink ratio: 2:1

The shrinking operation is achieved with a temperature of over 70 degrees, obtained with a hot-air dryer or an indirect flame. The sleeves adhere perfectly to the object(s) that need to be covered, united, or protected.

## **DESCRIZIONE DEL PRODOTTO**

To combine, cover, and protect conductors, terminations, and components.

For insulation, wiring, protection, For home, auto, industrial, and nautical use, Working temperature: -55°C to +125°C, Shrink temperature: +70°C, Shrink ratio: 2:1, "