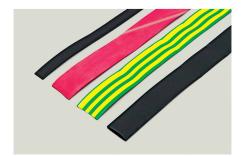

<sup>\*</sup> For insulation, wiring, protection\* For home, auto, industrial, and nautical use\* Working temperature: -55°C to +125°C\* Shrink temperature: +70°C\* Shrink ratio: 2:1

The shrinking operation is achieved with a temperature of over 70 degrees, obtained with a hot-air dryer or an indirect flame. The sleeves adhere perfectly to the object(s) that need to be covered, united, or protected.

## **DESCRIZIONE DEL PRODOTTO**

To combine, cover, and protect conductors, terminations, and components.

For insulation, wiring, protection, For home, auto, industrial, and nautical use, Working temperature: -55°C to +125°C, Shrink temperature: +70°C, Shrink ratio: 2:1, "