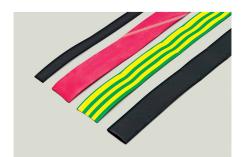

## GTF024150W

For insulation, wiring, protection, For home, auto, industrial, and nautical use, Working temperature: -55°C to +125°C, Shrink temperature: +70°C, Shrink ratio: 2:1, "

| Code        | GTF024150W                           |
|-------------|--------------------------------------|
| Description | polyolefin flex self-ext UL 2:1 125° |
| HS code     | 54022000                             |
| Colour      | White                                |
| Nominal ø   |                                      |
| mm2         | 2,4                                  |
| Mt pk.      | 150                                  |

<sup>\*</sup> For insulation, wiring, protection\* For home, auto, industrial, and nautical use\* Working temperature: -55°C to +125°C\* Shrink temperature: +70°C\* Shrink ratio: 2:1

The shrinking operation is achieved with a temperature of over 70 degrees, obtained with a hot-air dryer or an indirect flame. The sleeves adhere perfectly to the object(s) that need to be covered, united, or protected.

## **DESCRIZIONE DEL PRODOTTO**

To combine, cover, and protect conductors, terminations, and components.

For insulation, wiring, protection, For home, auto, industrial, and nautical use, Working temperature: -55°C to +125°C, Shrink temperature: +70°C, Shrink ratio: 2:1, "