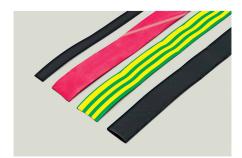

<sup>\*</sup> For insulation, wiring, protection\* For home, auto, industrial, and nautical use\* Working temperature: -55°C to +125°C\* Shrink temperature: +70°C\* Shrink ratio: 2:1

The shrinking operation is achieved with a temperature of over 70 degrees, obtained with a hot-air dryer or an indirect flame. The sleeves adhere perfectly to the object(s) that need to be covered, united, or protected.

## **DESCRIZIONE DEL PRODOTTO**

To combine, cover, and protect conductors, terminations, and components.

For insulation, wiring, protection, For home, auto, industrial, and nautical use, Working temperature: -55°C to +125°C, Shrink temperature: +70°C, Shrink ratio: 2:1, "