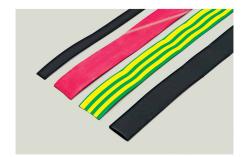

<sup>\*</sup> For insulation, wiring, protection\* For home, auto, industrial, and nautical use\* Working temperature: -55°C to +125°C\* Shrink temperature: +70°C\* Shrink ratio: 2:1

The shrinking operation is achieved with a temperature of over 70 degrees, obtained with a hot-air dryer or an indirect flame. The sleeves adhere perfectly to the object(s) that need to be covered, united, or protected.

## **DESCRIZIONE DEL PRODOTTO**

To combine, cover, and protect conductors, terminations, and components.

For insulation, wiring, protection, For home, auto, industrial, and nautical use, Working temperature: -55°C to +125°C, Shrink temperature: +70°C, Shrink ratio: 2:1, "