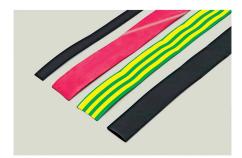

<sup>\*</sup> For insulation, wiring, protection\* For home, auto, industrial, and nautical use\* Working temperature: -55°C to +125°C\* Shrink temperature: +70°C\* Shrink ratio: 2:1

The shrinking operation is achieved with a temperature of over 70 degrees, obtained with a hot-air dryer or an indirect flame. The sleeves adhere perfectly to the object(s) that need to be covered, united, or protected.

## **DESCRIZIONE DEL PRODOTTO**

To combine, cover, and protect conductors, terminations, and components.

For insulation, wiring, protection, For home, auto, industrial, and nautical use, Working temperature: -55°C to +125°C, Shrink temperature: +70°C, Shrink ratio: 2:1, "