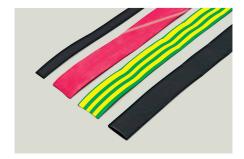

<sup>\*</sup> For insulation, wiring, protection\* For home, auto, industrial, and nautical use\* Working temperature: -55°C to +125°C\* Shrink temperature: +70°C\* Shrink ratio: 2:1

The shrinking operation is achieved with a temperature of over 70 degrees, obtained with a hot-air dryer or an indirect flame. The sleeves adhere perfectly to the object(s) that need to be covered, united, or protected.

## **DESCRIZIONE DEL PRODOTTO**

To combine, cover, and protect conductors, terminations, and components.

For insulation, wiring, protection, For home, auto, industrial, and nautical use, Working temperature: -55°C to +125°C, Shrink temperature: +70°C, Shrink ratio: 2:1, "