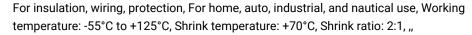

<sup>\*</sup> For insulation, wiring, protection\* For home, auto, industrial, and nautical use\* Working temperature: -55°C to +125°C\* Shrink temperature: +70°C\* Shrink ratio: 2:1

The shrinking operation is achieved with a temperature of over 70 degrees, obtained with a hot-air dryer or an indirect flame. The sleeves adhere perfectly to the object(s) that need to be covered, united, or protected.

## **DESCRIZIONE DEL PRODOTTO**

To combine, cover, and protect conductors, terminations, and components.

For insulation, wiring, protection, For home, auto, industrial, and nautical use, Working temperature: -55°C to +125°C, Shrink temperature: +70°C, Shrink ratio: 2:1, "