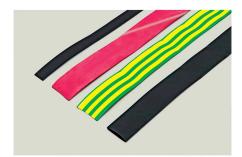

<sup>\*</sup> For insulation, wiring, protection\* For home, auto, industrial, and nautical use\* Working temperature: -55°C to +125°C\* Shrink temperature: +70°C\* Shrink ratio: 2:1

The shrinking operation is achieved with a temperature of over 70 degrees, obtained with a hot-air dryer or an indirect flame. The sleeves adhere perfectly to the object(s) that need to be covered, united, or protected.

## **DESCRIZIONE DEL PRODOTTO**

To combine, cover, and protect conductors, terminations, and components.

For insulation, wiring, protection, For home, auto, industrial, and nautical use, Working temperature: -55°C to +125°C, Shrink temperature: +70°C, Shrink ratio: 2:1, "