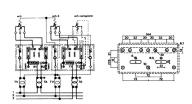

## terminal board, 6mm², rear entry, white

| Series                                                  | MCM                        |
|---------------------------------------------------------|----------------------------|
| Code                                                    | MC202B                     |
| Туре                                                    | MCM.2/B                    |
| HS code                                                 | 85369010                   |
| Colour                                                  | White                      |
| TECHNICAL FEATURES                                      |                            |
| Function/Type                                           | Sectioning and measurement |
| Rated cross-section                                     | 6 mm²                      |
| Rated cross-section                                     |                            |
| Connecting capacity                                     |                            |
| Flexible wire                                           | 0.5-6 mm <sup>2</sup>      |
| Rigid wire                                              | 0.5-6 mm <sup>2</sup>      |
| Electrical characteristics according to IEC EN standard |                            |
| Maximum voltage AC/DC                                   | 500 V                      |
| Maximum current (rated cross-section)                   | 57 A                       |
| Protection degree                                       | IP20                       |
| Rated impulse withstand voltage / pollution degree      | 6 kV / 3                   |
| Insulation stripping length                             | =                          |
| Tightening torque value (nom. / max.)                   | 1.2 Nm                     |
| Dimension                                               | 85x170x48 mm (AxBxH)       |
| Plastic material                                        | Kelon UL94V-0              |
| ACCESSORIES                                             |                            |
| Protection cover                                        | MCM.2/CO (cod. MC002) (1)  |
| APPROVALS AND MARKINGS                                  |                            |