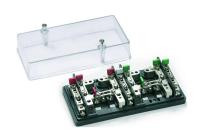

## **DESCRIZIONE DEL PRODOTTO**

control terminal board, 6mm², rear entry, white

<sup>\*</sup> For meters with ARON insertion\* Cable entry from the rear side with 4.1 mm hole\* Transparent front cover 1 (1) The cover is already included in the terminal board, this article is to be considered as a spare in case of need