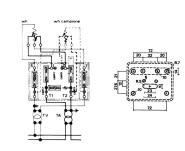

## terminal board, 6mm<sup>2</sup>, side entry, red

| Series                                                                     | MCT/SA                     |
|----------------------------------------------------------------------------|----------------------------|
| Code                                                                       | MC401R                     |
| Туре                                                                       | MCT.1/SA/R                 |
| HS code                                                                    | 85369010                   |
| Colour                                                                     | Red                        |
| TECHNICAL FEATURES                                                         |                            |
| Function/Type                                                              | Sectioning and measurement |
| Rated cross-section                                                        | 6 mm <sup>2</sup>          |
| Rated cross-section                                                        |                            |
| Connecting capacity                                                        |                            |
| Flexible wire                                                              | 0.5-6 mm <sup>2</sup>      |
| Rigid wire                                                                 | 0.5-6 mm <sup>2</sup>      |
| Electrical characteristics according to IEC EN standard                    |                            |
| Electrical characteristics according to UL Standard                        |                            |
| Electrical characteristics according to ATEX directive and IEC Ex standard |                            |
| Maximum voltage AC/DC                                                      | 500 V                      |
| Maximum current (rated cross-section)                                      | 57 A                       |
| Protection degree                                                          | IP20                       |
| Rated impulse withstand voltage / pollution degree                         | 6 kV / 3                   |
| Insulation stripping length                                                | -                          |
| Tightening torque value (nom. / max.)                                      | 1.2 Nm                     |
| Dimension                                                                  | 85x95x48 mm (AxBxH)        |
| Plastic material                                                           | Kelon UL94V-0              |
| ACCESSORIES                                                                |                            |
| Protection cover                                                           | -                          |
| APPROVALS AND MARKINGS                                                     |                            |
|                                                                            |                            |

<sup>\*</sup> For meters with single-phase insertion\* Side cable entry with 8 mm wide slot\* Transparent front cover