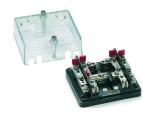

<sup>\*</sup> For meters with single-phase insertion\* Side cable entry with 8 mm wide slot\* Transparent front cover

## **DESCRIZIONE DEL PRODOTTO**

control terminal board, 6mm², side entry, red