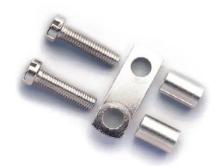

## Permanent cross connection POF

| Series         | POF                       |
|----------------|---------------------------|
| Code           | P0152                     |
| Туре           | POF/150/2                 |
| HS code        | 85389099                  |
| TECHNICAL DATA |                           |
| Typology       | Cross connection          |
| Sub-typology   | Permanent POF type jumper |
| Colour         | -                         |
| Package qty.   | 10                        |
| Material       | Copper and brass          |
| Widht (pitch)  | 42 mm                     |
| Poles No.      | 2                         |
| Correlations   | GPM.150                   |

## **DESCRIZIONE DEL PRODOTTO**

Permanent cross connection POF