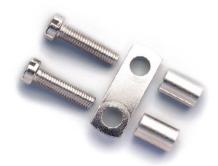

## Permanent cross connection POF, 2 poles, suitable for GPM.240

| Series         | POF                       |
|----------------|---------------------------|
| Code           | PO242                     |
| Туре           | POF/240/2                 |
| HS code        | 85389099                  |
| TECHNICAL DATA |                           |
| Typology       | Cross connection          |
| Sub-typology   | Permanent POF type jumper |
| Colour         | -                         |
| Package qty.   | 10                        |
| Material       | Copper and brass          |
| Widht (pitch)  | 52 mm                     |
| Poles No.      | 2                         |
| Correlations   | GPM.240                   |

## **DESCRIZIONE DEL PRODOTTO**

Permanent cross connection POF, 2 poles, suitable for GPM.240