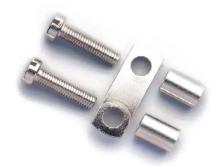

## Permanent cross connection POF, 2 poles, suitable for GPM.95

| Series         | POF                       |
|----------------|---------------------------|
| Code           | P0952                     |
| Туре           | POF/95/2                  |
| HS code        | 85389099                  |
| TECHNICAL DATA |                           |
| Typology       | Cross connection          |
| Sub-typology   | Permanent POF type jumper |
| Colour         | -                         |
| Package qty.   | 10                        |
| Material       | Copper and brass          |
| Widht (pitch)  | 32 mm                     |
| Poles No.      | 2                         |
| Correlations   | GPM.95                    |

## **DESCRIZIONE DEL PRODOTTO**

Permanent cross connection POF, 2 poles, suitable for GPM.95  $\,$