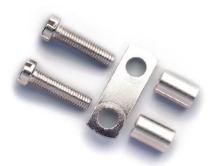

Permanent cross connection POF, 2 poles, suitable for CBD.50

| Series         | POF                       |
|----------------|---------------------------|
| Code           | POF07                     |
| Туре           | POF/07                    |
| HS code        | 85389099                  |
| TECHNICAL DATA |                           |
| Туроlоду       | Cross connection          |
| Sub-typology   | Permanent POF type jumper |
| Colour         | -                         |
| Package qty.   | 15                        |
| Material       | Copper and brass          |
| Widht (pitch)  | 18 mm                     |
| Poles No.      | 2                         |
| Correlations   | CBD.50                    |

## **DESCRIZIONE DEL PRODOTTO**

Permanent cross connection POF, 2 poles, suitable for CBD.50