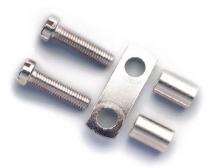

Permanent cross connection Exe PFX, suitable for CBC.35

| Series         | POF                       |
|----------------|---------------------------|
| Code           | POF35                     |
| Туре           | POF/35                    |
| HS code        | 85389099                  |
| TECHNICAL DATA |                           |
| Typology       | Cross connection          |
| Sub-typology   | Permanent POF type jumper |
| Colour         | _                         |
| Package qty.   | 15                        |
| Material       | Copper and brass          |
| Widht (pitch)  | 16 mm                     |
| Poles No.      | 2                         |
| Correlations   | CBC.35                    |

1 (1) For terminal blocks that normally require POF connections, where they are to be inserted in "increased safety" installations (Ex e), the use of PFX cross connections is required; they include an antiloosening washer.

## **DESCRIZIONE DEL PRODOTTO**

Permanent cross connection Exe PFX, suitable for CBC.35