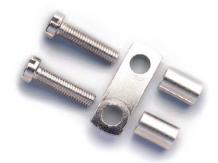

## Permanent cross connection Exe PFX, 2 poles, suitable for CBD.16

| Series         | POF                       |
|----------------|---------------------------|
| Code           | POF44                     |
| Туре           | POF/44                    |
| HS code        | 85389099                  |
| TECHNICAL DATA |                           |
| Typology       | Cross connection          |
| Sub-typology   | Permanent POF type jumper |
| Colour         | -                         |
| Package qty.   | 25                        |
| Material       | Copper and brass          |
| Widht (pitch)  | 18 mm                     |
| Poles No.      | 2                         |
| Correlations   | CBD.16                    |

1 (1) For terminal blocks that normally require POF connections, where they are to be inserted in "increased safety" installations (Ex e), the use of PFX cross connections is required; they include an antiloosening washer.

## **DESCRIZIONE DEL PRODOTTO**

Permanent cross connection Exe PFX, 2 poles, suitable for CBD.16