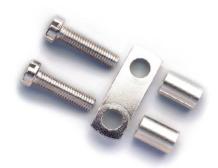

1 (1) For terminal blocks that normally require POF connections, where they are to be inserted in "increased safety" installations (Ex e), the use of PFX cross connections is required; they include an antiloosening washer.