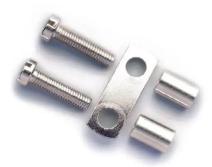

1 (1) For terminal blocks that normally require POF connections, where they are to be inserted in "increased safety" installations (Ex e), the use of PFX cross connections is required; they include an antiloosening washer.

## DESCRIZIONE DEL PRODOTTO

Permanent cross connection Exe PFX