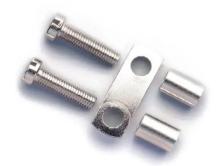

1 (1) For terminal blocks that normally require POF connections, where they are to be inserted in "increased safety" installations (Ex e), the use of PFX cross connections is required; they include an antiloosening washer.

## **DESCRIZIONE DEL PRODOTTO**

Permanent cross connection Exe PFX