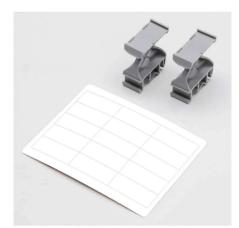

## Tag holder for guide 40x16, gray

| HS code        | 85389099             |
|----------------|----------------------|
| Code           | PTM                  |
| Description    | tag holder for guide |
| TAG SIZE IN mm |                      |
| Length         | 40                   |
| Width          | 16                   |
| TO USE WITH    |                      |
| SP PLUS        | TAP1640AW            |
| CABURJET       | TA1640AW             |
| Colour         | Grey                 |
| Pcs Box        |                      |

1 PTM and PTMS series plate holders are used to hooked to the omega DIN rail and are used to identify the group of clamps, they are compatible with the tags: TAP407AW/Y and TAP1640AW/Y for SmartPrint and TA407A and TA1640A for CaburJet. 2 TH02 and TH03 are holder for tags are housed directly on all Cabur terminal block and are used to better identify the connections, they accept the cabur tags NU0851S-NU1051S and NU1061S.