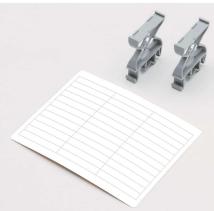

Support for tag-holder, 40x7, grey color

| Code           | PTMS                 |
|----------------|----------------------|
| Description    | tag holder for guide |
| TAG SIZE IN mm |                      |
| Length         | 40                   |
| Width          | 7                    |
| TO USE WITH    |                      |
| SP PLUS        | TAP407AW             |
| CABURJET       | TA407AW              |
| Colour         | Grey                 |
| Pcs Box        | 36                   |

**PTMS** 

1 PTM and PTMS series plate holders are used to hooked to the omega DIN rail and are used to identify the group of clamps, they are compatible with the tags: TAP407AW/Y and TAP1640AW/Y for SmartPrint and TA407A and TA1640A for CaburJet.2 TH02 and TH03 are holder for tags are housed directly on all Cabur terminal block and are used to better identify the connections, they accept the cabur tags NU0851S-NU1051S and NU1061S.

## **DESCRIZIONE DEL PRODOTTO**

Support for tag-holder, 40x7, grey color