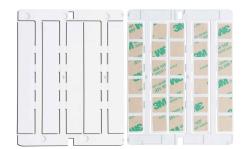

## **DESCRIZIONE DEL PRODOTTO**

Strips for rails are created for identification of energy distribution boards with a length of 105 mm, corresponding to 6 DIN cards (17.5 mm).

Each card consists of 5 strips (30 DIN cards) and is special because it is pre-notched in the part underneath the individual cards (17.5 mm), so that the user can create individual 17.5 mm tags or multiples.

Available in white and yellow.

Can be printed with CaburJet.

Material: PC/ABS thickness 1,6 mm, Working temperature: -40°/+80°C, Rub resistance: CEI 16-7, Adhesive: 3M468 (when indicated), Self-extinguishing of material: UL94-V0, "