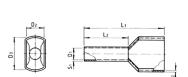

## Insulated twin ferrules, 2x1,0mm2, red

| Code    | WP90003   |
|---------|-----------|
| HS code | 85369010  |
| Colour  | Red       |
| Section |           |
| mm2     | 2,0 x 1,0 |
| D1      |           |
| mm      | 2,3       |
| D2      |           |
| mm      | 3,2       |
| D3      |           |
| mm      | 5,5       |
| L1      |           |
| mm      | 15,8      |
| L2      |           |
| mm      | 8,0       |
| S1      |           |
| mm      | 0,15      |
| S2      |           |
| mm      | 0,3       |
| Pcs Box | 500       |
|         |           |