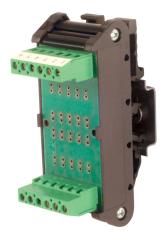

## Component-holder with common connection, 16 poles

| Series                                  | CCM                             |
|-----------------------------------------|---------------------------------|
| Code                                    | XCCM16CV                        |
| Туре                                    | CCM16CV                         |
| HS code                                 | 85369010                        |
| GENERAL TECHNICAL DATA                  |                                 |
| Number of poles                         | 16                              |
| Version                                 | with common connection          |
| Input rated voltage                     | 0220 V ±10%                     |
| Input rated current                     | 5 A channel / 15 A on common    |
| Operating temperature range             | -20+60°C                        |
| Overvoltage category / pollution degree | II / 2                          |
| Protection degree                       | IP 00                           |
| Connection terminal                     | 2.5 mm <sup>2</sup> screw       |
| Dimensions (LxHxD)                      | 47x66x93 mm                     |
| Housing material                        | UL94V-0 plastic material        |
| Mounting information                    | vertical on rails, side by side |
| ACCESSORIES                             |                                 |
| Mounting rail (IEC60715/TH35-7.5)       | PR003, PR903, PR005, PR938      |
| Mounting rail (IEC60715/TH35-15)        | PR007, PR907, PR006, PR939      |
| APPROVALS AND MARKINGS                  | (€                              |

\* Suitable for diodes and resistors\* Small size

**DESCRIZIONE DEL PRODOTTO** 

CCM16CV Component-holder with common connection, 16 poles