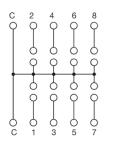

## Component-holder with common connection, 16 poles

| Series                                  | CCM                             |
|-----------------------------------------|---------------------------------|
| Code                                    | XCCM16CV                        |
| Туре                                    | CCM16CV                         |
| HS code                                 | 85369010                        |
| GENERAL TECHNICAL DATA                  |                                 |
| Number of poles                         | 16                              |
| Version                                 | with common connection          |
| Input rated voltage                     | 0220 V ±10%                     |
| Input rated current                     | 5 A channel / 15 A on common    |
| Operating temperature range             | -20+60°C                        |
| Overvoltage category / pollution degree | II / 2                          |
| Protection degree                       | IP 00                           |
| Connection terminal                     | 2.5 mm <sup>2</sup> screw       |
| Dimensions (LxHxD)                      | 47x66x93 mm                     |
| Housing material                        | UL94V-0 plastic material        |
| Mounting information                    | vertical on rails, side by side |
| ACCESSORIES                             |                                 |
| Mounting rail (IEC60715/TH35-7.5)       | PR003, PR903, PR005, PR938      |
| Mounting rail (IEC60715/TH35-15)        | PR007, PR907, PR006, PR939      |
| APPROVALS AND MARKINGS                  | (€                              |

\* Suitable for diodes and resistors\* Small size

**DESCRIZIONE DEL PRODOTTO** 

CCM16CV Component-holder with common connection, 16 poles