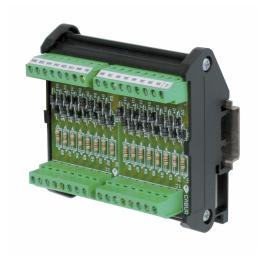

## Module for LED test 8 poles, negative common

| Series                                  | CLT                             |
|-----------------------------------------|---------------------------------|
| Code                                    | XCLT08AC                        |
| Туре                                    | CLT08AC                         |
| HS code                                 | 8541100000                      |
| GENERAL TECHNICAL DATA                  |                                 |
| Number of poles                         | 8                               |
| Version                                 | common negative (1)             |
| Input rated voltage                     | 24 Vdc max 30 Vdc               |
| Input rated current                     | 5 mA (24 Vdc)                   |
| Operating temperature range             | -20+45°C                        |
| Overvoltage category / pollution degree | 11 / 2                          |
| Protection degree                       | IP 00                           |
| Connection terminal                     | 2.5 mm² screw                   |
| Dimensions (LxHxD)                      | 45x65x93 mm                     |
| Housing material                        | UL94V-0 plastic material        |
| Mounting information                    | vertical on rails, side by side |
| ACCESSORIES                             |                                 |
| Mounting rail (IEC60715/TH35-7.5)       | PR003, PR903, PR005, PR951      |
| Mounting rail (IEC60715/TH35-15)        | PR007, PR907, PR006, PR952      |
| APPROVALS AND MARKINGS                  | C€                              |

\* Integrated limit resistors\* Suitable only for LEDs without limitation resistors or internal adapter circuit\* Compact dimensions 1 (1) LEDs light up, with a negative command on the common terminal2 The module is suitable only for simple LEDs, not for LED lamps, which are equipped with its own internal electronic circuit to adjust the nominal voltage.3 The module is equipped with 1N4007 diodes and  $4.7 \, \text{k}\Omega$   $1/4 \, \text{W}$  resistors

## **DESCRIZIONE DEL PRODOTTO**

CLT08AC Module for LED test 8 poles, negative common