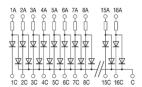

## Module for LED test 8 poles, negative common

| Series                                  | CLT                             |
|-----------------------------------------|---------------------------------|
| Code                                    | XCLT08AC                        |
| Туре                                    | CLT08AC                         |
| HS code                                 | 8541100000                      |
| GENERAL TECHNICAL DATA                  |                                 |
| Number of poles                         | 8                               |
| Version                                 | common negative (1)             |
| Input rated voltage                     | 24 Vdc max 30 Vdc               |
| Input rated current                     | 5 mA (24 Vdc)                   |
| Operating temperature range             | -20+45°C                        |
| Overvoltage category / pollution degree | 11 / 2                          |
| Protection degree                       | IP 00                           |
| Connection terminal                     | 2.5 mm² screw                   |
| Dimensions (LxHxD)                      | 45x65x93 mm                     |
| Housing material                        | UL94V-0 plastic material        |
| Mounting information                    | vertical on rails, side by side |
| ACCESSORIES                             |                                 |
| Mounting rail (IEC60715/TH35-7.5)       | PR003, PR903, PR005, PR951      |
| Mounting rail (IEC60715/TH35-15)        | PR007, PR907, PR006, PR952      |
| APPROVALS AND MARKINGS                  | C€                              |

\* Integrated limit resistors\* Suitable only for LEDs without limitation resistors or internal adapter circuit\* Compact dimensions 1 (1) LEDs light up, with a negative command on the common terminal2 The module is suitable only for simple LEDs, not for LED lamps, which are equipped with its own internal electronic circuit to adjust the nominal voltage.3 The module is equipped with 1N4007 diodes and  $4.7 \, \text{k}\Omega$   $1/4 \, \text{W}$  resistors