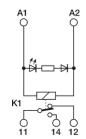

## 1 electromechanical relay 230Vac SPDT 12A screw, pluggable

| Series                                  | CM                                       |
|-----------------------------------------|------------------------------------------|
| Code                                    | XCM1A230                                 |
| Туре                                    | CM1A230                                  |
| HS code                                 | 85364190                                 |
| INPUT TECHNICAL DATA                    |                                          |
| Input rated voltage                     | 230 Vac ±10%                             |
| Pull in / drop out voltage type         | 172.5 V / 34.5 V                         |
| Current consumption                     | 6 mA ±10%                                |
| Turn ON / OFF time                      | 10 ms / 5 ms                             |
| Connection terminal                     | 2.5 mm² screw                            |
| Input channels                          | 1 pluggable                              |
| OUTPUT TECHNICAL DATA                   |                                          |
| Contact type                            | SPDT, 1 form C, AgNi                     |
| Nominal current                         | 12 A (250 Vac)                           |
| Continuous current                      | 12 A                                     |
| Connection type                         |                                          |
| GENERAL TECHNICAL DATA                  |                                          |
| Operating temperature range             | -20+60°C                                 |
| Input / output isolation                | 2.5 kVac / 60 s                          |
| Protection degree                       | IP 20                                    |
| Overvoltage category / pollution degree | II / 2                                   |
| Status indication                       | LED "Input"                              |
| Housing material                        | UL94V-0 plastic material                 |
| Dimensions (LxHxD)                      | 16x75x68 mm                              |
| Approximate weight                      | 54 g                                     |
| Mounting information                    | on a rail, side by side                  |
| ACCESSORIES                             |                                          |
| Mounting rail (IEC60715/TH35-7.5)       | PR/3/AC, PR/3/AC/ZB, PR/3/AS, PR/3/AS/ZB |
| Marking tag                             | already mounted                          |
| Spare part relay                        | 8904050                                  |
|                                         |                                          |
| Plugin jumper                           | CMB16B (8 poles)                         |

## **DESCRIZIONE DEL PRODOTTO**

Electromechanical relay modules single channel, input rated: 230 Vac, input chanals: 1 pluggable, contact type: SPDT