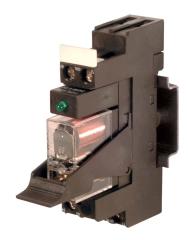

## 1 electromechanical relay 230Vac SPDT 12A screw, pluggable

| Series                                  | CM                                       |
|-----------------------------------------|------------------------------------------|
| Code                                    | XCM1A230                                 |
| Туре                                    | CM1A230                                  |
| HS code                                 | 85364190                                 |
| INPUT TECHNICAL DATA                    |                                          |
| Input rated voltage                     | 230 Vac ±10%                             |
| Pull in / drop out voltage type         | 172.5 V / 34.5 V                         |
| Current consumption                     | 6 mA ±10%                                |
| Turn ON / OFF time                      | 10 ms / 5 ms                             |
| Connection terminal                     | 2.5 mm² screw                            |
| Input channels                          | 1 pluggable                              |
| OUTPUT TECHNICAL DATA                   |                                          |
| Contact type                            | SPDT, 1 form C, AgNi                     |
| Nominal current                         | 12 A (250 Vac)                           |
| Continuous current                      | 12 A                                     |
| Connection type                         |                                          |
| GENERAL TECHNICAL DATA                  |                                          |
| Operating temperature range             | -20+60°C                                 |
| Input / output isolation                | 2.5 kVac / 60 s                          |
| Protection degree                       | IP 20                                    |
| Overvoltage category / pollution degree | II / 2                                   |
| Status indication                       | LED "Input"                              |
| Housing material                        | UL94V-0 plastic material                 |
| Dimensions (LxHxD)                      | 16x75x68 mm                              |
| Approximate weight                      | 54 g                                     |
| Mounting information                    | on a rail, side by side                  |
| ACCESSORIES                             |                                          |
| Mounting rail (IEC60715/TH35-7.5)       | PR/3/AC, PR/3/AC/ZB, PR/3/AS, PR/3/AS/ZB |
| Marking tag                             | already mounted                          |
| Spare part relay                        | 8904050                                  |
|                                         |                                          |
| Plugin jumper                           | CMB16B (8 poles)                         |

<sup>\*</sup> Pluggable relay\* AC input voltage\* SPDT contact\* Compact dimensions\* Available plug-in jumper for potential distribution 1 Manufacturer and model of the relay is not binding, technical data are to be considered typical

## **DESCRIZIONE DEL PRODOTTO**

Electromechanical relay modules single channel, input rated: 230 Vac, input chanals: 1 pluggable, contact type: SPDT