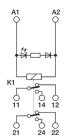

## 1 electromechanical relay 120Vac DPDT 8A screw, pluggable

| Series                                  | CM                                       |
|-----------------------------------------|------------------------------------------|
| Code                                    | XCM2A120                                 |
| Туре                                    | CM2A120                                  |
| HS code                                 | 85364190                                 |
| INPUT TECHNICAL DATA                    |                                          |
| Input rated voltage                     | 120 Vac ±10%                             |
| Pull in / drop out voltage type         | 86.3 V / 17.3 V                          |
| Current consumption                     | 11 mA ±10%                               |
| Turn ON / OFF time                      | 10 ms / 15 ms                            |
| Connection terminal                     | 2.5 mm² screw                            |
| Input channels                          | 1 pluggable                              |
| OUTPUT TECHNICAL DATA                   |                                          |
| Contact type                            | DPDT, 2 form C, AgSnO2                   |
| Nominal current                         | 8 A (250 Vac)                            |
| Continuous current                      | 8 A                                      |
| Connection type                         |                                          |
| GENERAL TECHNICAL DATA                  |                                          |
| Operating temperature range             | -20+60°C                                 |
| Input / output isolation                | 2.5 kVac / 60 s                          |
| Protection degree                       | IP 20                                    |
| Overvoltage category / pollution degree | II / 2                                   |
| Status indication                       | LED "Input"                              |
| Housing material                        | UL94V-0 plastic material                 |
| Dimensions (LxHxD)                      | 16x75x68 mm                              |
| Approximate weight                      | 67 g                                     |
| Mounting information                    | on a rail, side by side                  |
| ACCESSORIES                             |                                          |
| Mounting rail (IEC60715/TH35-7.5)       | PR/3/AC, PR/3/AC/ZB, PR/3/AS, PR/3/AS/ZB |
| Marking tag                             | already mounted                          |
| Spare part relay                        | 8904056                                  |
| Plugin jumper                           | CMB16B (8 poles)                         |
| APPROVALS AND MARKINGS                  | C€ <sub>,</sub>                          |

## **DESCRIZIONE DEL PRODOTTO**

Electromechanical relay modules single channel, input rated: 120 Vac, input chanals: 1 pluggable, contact type: DPDT