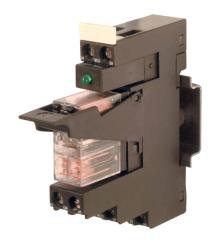

## 1 electromechanical relay 120Vac DPDT 8A screw, pluggable

| Series                                  | CM                                       |
|-----------------------------------------|------------------------------------------|
| Code                                    | XCM2A120                                 |
| Туре                                    | CM2A120                                  |
| HS code                                 | 85364190                                 |
| INPUT TECHNICAL DATA                    |                                          |
| Input rated voltage                     | 120 Vac ±10%                             |
| Pull in / drop out voltage type         | 86.3 V / 17.3 V                          |
| Current consumption                     | 11 mA ±10%                               |
| Turn ON / OFF time                      | 10 ms / 15 ms                            |
| Connection terminal                     | 2.5 mm² screw                            |
| Input channels                          | 1 pluggable                              |
| OUTPUT TECHNICAL DATA                   |                                          |
| Contact type                            | DPDT, 2 form C, AgSnO2                   |
| Nominal current                         | 8 A (250 Vac)                            |
| Continuous current                      | 8 A                                      |
| Connection type                         |                                          |
| GENERAL TECHNICAL DATA                  |                                          |
| Operating temperature range             | -20+60°C                                 |
| Input / output isolation                | 2.5 kVac / 60 s                          |
| Protection degree                       | IP 20                                    |
| Overvoltage category / pollution degree | II / 2                                   |
| Status indication                       | LED "Input"                              |
| Housing material                        | UL94V-0 plastic material                 |
| Dimensions (LxHxD)                      | 16x75x68 mm                              |
| Approximate weight                      | 67 g                                     |
| Mounting information                    | on a rail, side by side                  |
| ACCESSORIES                             |                                          |
| Mounting rail (IEC60715/TH35-7.5)       | PR/3/AC, PR/3/AC/ZB, PR/3/AS, PR/3/AS/ZB |
| Marking tag                             | already mounted                          |
| Spare part relay                        | 8904056                                  |
| Plugin jumper                           | CMB16B (8 poles)                         |
| APPROVALS AND MARKINGS                  | C€ <sub>,</sub>                          |

<sup>\*</sup> Pluggable relay\* AC input voltage\* DPDT contact\* Compact dimensions\* Available plug-in jumper for potential distribution 1 Manufacturer and model of the relay is not binding, technical data are to be considered typical

## **DESCRIZIONE DEL PRODOTTO**

Electromechanical relay modules single channel, input rated: 120 Vac, input chanals: 1 pluggable, contact type: DPDT