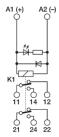

## 1 electromechanical relay 12Vdc DPDT 8A screw, pluggable

| Series                                  | CM                                       |
|-----------------------------------------|------------------------------------------|
| Code                                    | XCM2C012                                 |
| Туре                                    | CM2C012                                  |
| HS code                                 | 85364190                                 |
| INPUT TECHNICAL DATA                    |                                          |
| Input rated voltage                     | 12 Vdc ±10%                              |
| Pull in / drop out voltage type         | 8.4 V / 1.2 V                            |
| Current consumption                     | 44 mA ±10%                               |
| Turn ON / OFF time                      | 15 ms / 8 ms                             |
| Protection circuit                      | Free-wheel diode                         |
| Connection terminal                     | 2.5 mm² screw                            |
| Input channels                          | 1 pluggable                              |
| OUTPUT TECHNICAL DATA                   |                                          |
| Contact type                            | DPDT, 2 form C, AgSnO2                   |
| Nominal current                         | 8 A (250 Vac)                            |
| Continuous current                      | 8 A                                      |
| Connection type                         |                                          |
| GENERAL TECHNICAL DATA                  |                                          |
| Operating temperature range             | -20+60°C                                 |
| Input / output isolation                | 2.5 kVac / 60 s                          |
| Protection degree                       | IP 20                                    |
| Overvoltage category / pollution degree | 11/2                                     |
| Status indication                       | LED "Input"                              |
| Housing material                        | UL94V-0 plastic material                 |
| Dimensions (LxHxD)                      | 16x75x68 mm                              |
| Approximate weight                      | 67 g                                     |
| Mounting information                    | on a rail, side by side                  |
| ACCESSORIES                             |                                          |
| Mounting rail (IEC60715/TH35-7.5)       | PR/3/AC, PR/3/AC/ZB, PR/3/AS, PR/3/AS/ZB |
| Marking tag                             | already mounted                          |
| Spare part relay                        | 8904040                                  |
| Plugin jumper                           | CMB16B (8 poles)                         |
| APPROVALS AND MARKINGS                  | C€ <sub>,</sub>                          |

## **DESCRIZIONE DEL PRODOTTO**

 $Electrome chanical\ relay\ modules\ single\ channel,\ input\ rated:\ 12\ Vdc,\ input\ chanals:\ 1\ pluggable,\ contact\ type:\ DPDT$