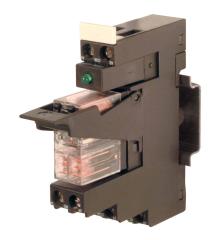

## 1 electromechanical relay 12Vdc DPDT 8A screw, pluggable

| Series                                  | CM                                       |
|-----------------------------------------|------------------------------------------|
| Code                                    | XCM2C012                                 |
| Туре                                    | CM2C012                                  |
| HS code                                 | 85364190                                 |
| INPUT TECHNICAL DATA                    |                                          |
| Input rated voltage                     | 12 Vdc ±10%                              |
| Pull in / drop out voltage type         | 8.4 V / 1.2 V                            |
| Current consumption                     | 44 mA ±10%                               |
| Turn ON / OFF time                      | 15 ms / 8 ms                             |
| Protection circuit                      | Free-wheel diode                         |
| Connection terminal                     | 2.5 mm² screw                            |
| Input channels                          | 1 pluggable                              |
| OUTPUT TECHNICAL DATA                   |                                          |
| Contact type                            | DPDT, 2 form C, AgSnO2                   |
| Nominal current                         | 8 A (250 Vac)                            |
| Continuous current                      | 8 A                                      |
| Connection type                         |                                          |
| GENERAL TECHNICAL DATA                  |                                          |
| Operating temperature range             | -20+60°C                                 |
| Input / output isolation                | 2.5 kVac / 60 s                          |
| Protection degree                       | IP 20                                    |
| Overvoltage category / pollution degree | 11/2                                     |
| Status indication                       | LED "Input"                              |
| Housing material                        | UL94V-0 plastic material                 |
| Dimensions (LxHxD)                      | 16x75x68 mm                              |
| Approximate weight                      | 67 g                                     |
| Mounting information                    | on a rail, side by side                  |
| ACCESSORIES                             |                                          |
| Mounting rail (IEC60715/TH35-7.5)       | PR/3/AC, PR/3/AC/ZB, PR/3/AS, PR/3/AS/ZB |
| Marking tag                             | already mounted                          |
| Spare part relay                        | 8904040                                  |
| Plugin jumper                           | CMB16B (8 poles)                         |
| APPROVALS AND MARKINGS                  | C€ <sub>,</sub>                          |

<sup>\*</sup> Pluggable relay\* DC input voltage\* DPDT contact\* Compact dimensions\* Available plug-in jumper for potential distribution 1 Manufacturer and model of the relay is not binding, technical data are to be considered typical

## **DESCRIZIONE DEL PRODOTTO**

 $Electrome chanical\ relay\ modules\ single\ channel,\ input\ rated:\ 12\ Vdc,\ input\ chanals:\ 1\ pluggable,\ contact\ type:\ DPDT$