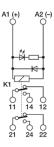

## 1 electromechanical relay 48Vdc DPDT 8A screw, pluggable

| Series                                  | СМ                                       |
|-----------------------------------------|------------------------------------------|
| Code                                    | XCM2C048                                 |
| Туре                                    | CM2C048                                  |
| HS code                                 | 85364190                                 |
| INPUT TECHNICAL DATA                    |                                          |
| Input rated voltage                     | 48 Vdc ±10%                              |
| Pull in / drop out voltage type         | 33.6 V / 4.8 V                           |
| Current consumption                     | 24 mA ±10%                               |
| Turn ON / OFF time                      | 10 ms / 5 ms                             |
| Protection circuit                      | Free-wheel diode                         |
| Connection terminal                     | 2.5 mm <sup>2</sup> screw                |
| Input channels                          | 1 pluggable                              |
| OUTPUT TECHNICAL DATA                   |                                          |
| Contact type                            | DPDT, 2 form C, AgNi                     |
| Nominal current                         | 8 A (250 Vac)                            |
| Continuous current                      | 8 A                                      |
| Connection type                         |                                          |
| GENERAL TECHNICAL DATA                  |                                          |
| Operating temperature range             | -20+60°C                                 |
| Input / output isolation                | 2.5 kVac / 60 s                          |
| Protection degree                       | IP 20                                    |
| Overvoltage category / pollution degree | II / 2                                   |
| Status indication                       | LED "Input"                              |
| Housing material                        | UL94V-0 plastic material                 |
| Dimensions (LxHxD)                      | 16x75x68 mm                              |
| Approximate weight                      | 67 g                                     |
| Mounting information                    | on a rail, side by side                  |
| ACCESSORIES                             |                                          |
| Mounting rail (IEC60715/TH35-7.5)       | PR/3/AC, PR/3/AC/ZB, PR/3/AS, PR/3/AS/ZB |
| Marking tag                             | already mounted                          |
| Spare part relay                        | 8904053                                  |
| Plugin jumper                           | CMB16B (8 poles)                         |
| APPROVALS AND MARKINGS                  | CE,                                      |

## DESCRIZIONE DEL PRODOTTO

Electromechanical relay modules single channel, input rated: 48 Vdc, input chanals: 1 pluggable, contact type: DPDT