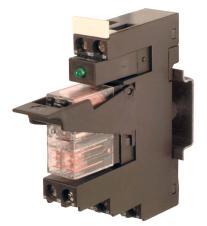

## XCM2C048

## 1 electromechanical relay 48Vdc DPDT 8A screw, pluggable

| Series                                  | СМ                                       |
|-----------------------------------------|------------------------------------------|
| Code                                    | XCM2C048                                 |
| Туре                                    | CM2C048                                  |
| HS code                                 | 85364190                                 |
| INPUT TECHNICAL DATA                    |                                          |
| Input rated voltage                     | 48 Vdc ±10%                              |
| Pull in / drop out voltage type         | 33.6 V / 4.8 V                           |
| Current consumption                     | 24 mA ±10%                               |
| Turn ON / OFF time                      | 10 ms / 5 ms                             |
| Protection circuit                      | Free-wheel diode                         |
| Connection terminal                     | 2.5 mm <sup>2</sup> screw                |
| Input channels                          | 1 pluggable                              |
| OUTPUT TECHNICAL DATA                   |                                          |
| Contact type                            | DPDT, 2 form C, AgNi                     |
| Nominal current                         | 8 A (250 Vac)                            |
| Continuous current                      | 8 A                                      |
| Connection type                         |                                          |
| GENERAL TECHNICAL DATA                  |                                          |
| Operating temperature range             | -20+60°C                                 |
| Input / output isolation                | 2.5 kVac / 60 s                          |
| Protection degree                       | IP 20                                    |
| Overvoltage category / pollution degree | II / 2                                   |
| Status indication                       | LED "Input"                              |
| Housing material                        | UL94V-0 plastic material                 |
| Dimensions (LxHxD)                      | 16x75x68 mm                              |
| Approximate weight                      | 67 g                                     |
| Mounting information                    | on a rail, side by side                  |
| ACCESSORIES                             |                                          |
| Mounting rail (IEC60715/TH35-7.5)       | PR/3/AC, PR/3/AC/ZB, PR/3/AS, PR/3/AS/ZB |
| Marking tag                             | already mounted                          |
| Spare part relay                        | 8904053                                  |
| Plugin jumper                           | CMB16B (8 poles)                         |
| APPROVALS AND MARKINGS                  | CE,                                      |

\* Pluggable relay\* DC input voltage\* DPDT contact\* Compact dimensions\* Available plug-in jumper for potential distribution 1 Manufacturer and model of the relay is not binding, technical data are to be considered typical

## DESCRIZIONE DEL PRODOTTO

Electromechanical relay modules single channel, input rated: 48 Vdc, input chanals: 1 pluggable, contact type: DPDT