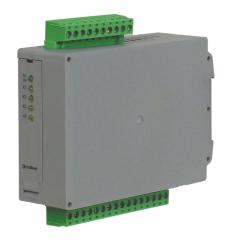

## 4 electromechanical relays 24Vac/dc SPDT 8A screw, fixed

| Series                                  | CR                                       |
|-----------------------------------------|------------------------------------------|
| Code                                    | XCR41                                    |
| Туре                                    | CR4-1                                    |
| HS code                                 | 85364190                                 |
| INPUT TECHNICAL DATA                    |                                          |
| Input rated voltage                     | 24 Vac/dc ±10%                           |
| Pull in / drop out voltage type         | 16.8 V / 2.4 V                           |
| Current consumption                     | 16 mA ±10%                               |
| Turn ON / OFF time                      | 7 ms / 3 ms                              |
| Protection circuit                      | Free-wheel diode, Reverse polarity       |
| Connection terminal                     | 2.5 mm² screw type pluggable             |
| Input channels                          | 4 not pluggable                          |
| OUTPUT TECHNICAL DATA                   |                                          |
| Contact type                            | SPDT, 1 form C, AgNi                     |
| Nominal current                         | 8 A (240 Vac)                            |
| Continuous current                      | 8 A                                      |
| Connection type                         |                                          |
| GENERAL TECHNICAL DATA                  |                                          |
| Operating temperature range             | -20+70°C                                 |
| Input / output isolation                | 2.5 kVac / 60 s                          |
| Protection degree                       | IP 20                                    |
| Overvoltage category / pollution degree | II / 2                                   |
| Status indication                       | LED "DC OK" / LED "Relay"                |
| Housing material                        | UL94V-0 plastic material                 |
| Dimensions (LxHxD)                      | 119x108x22.5 mm                          |
| Approximate weight                      | 143 g                                    |
| Mounting information                    | on a rail, side by side                  |
| ACCESSORIES                             |                                          |
| Mounting rail (IEC60715/TH35-7.5)       | PR/3/AC, PR/3/AC/ZB, PR/3/AS, PR/3/AS/ZB |
| Spare part relay                        | 8904042                                  |
| APPROVALS AND MARKINGS                  | €,                                       |

## **DESCRIZIONE DEL PRODOTTO**

Electromechanical relay modules Super compact series, input rated: 24 Vac/dc, input chanals: 4 not pluggable, contact type: SPDT