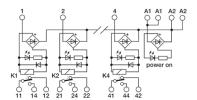

## 4 electromechanical relays 24Vac/dc SPDT 8A screw, fixed

| Series                                  | CR                                       |
|-----------------------------------------|------------------------------------------|
| Code                                    | XCR41                                    |
| Туре                                    | CR4-1                                    |
| HS code                                 | 85364190                                 |
| INPUT TECHNICAL DATA                    |                                          |
| Input rated voltage                     | 24 Vac/dc ±10%                           |
| Pull in / drop out voltage type         | 16.8 V / 2.4 V                           |
| Current consumption                     | 16 mA ±10%                               |
| Turn ON / OFF time                      | 7 ms / 3 ms                              |
| Protection circuit                      | Free-wheel diode, Reverse polarity       |
| Connection terminal                     | 2.5 mm² screw type pluggable             |
| Input channels                          | 4 not pluggable                          |
| OUTPUT TECHNICAL DATA                   |                                          |
| Contact type                            | SPDT, 1 form C, AgNi                     |
| Nominal current                         | 8 A (240 Vac)                            |
| Continuous current                      | 8 A                                      |
| Connection type                         |                                          |
| GENERAL TECHNICAL DATA                  |                                          |
| Operating temperature range             | -20+70°C                                 |
| Input / output isolation                | 2.5 kVac / 60 s                          |
| Protection degree                       | IP 20                                    |
| Overvoltage category / pollution degree | II / 2                                   |
| Status indication                       | LED "DC OK" / LED "Relay"                |
| Housing material                        | UL94V-0 plastic material                 |
| Dimensions (LxHxD)                      | 119x108x22.5 mm                          |
| Approximate weight                      | 143 g                                    |
| Mounting information                    | on a rail, side by side                  |
| ACCESSORIES                             |                                          |
| Mounting rail (IEC60715/TH35-7.5)       | PR/3/AC, PR/3/AC/ZB, PR/3/AS, PR/3/AS/ZB |
| Spare part relay                        | 8904042                                  |
| APPROVALS AND MARKINGS                  | €,                                       |

<sup>\*</sup> Not-pluggable relay\* AC/DC input voltage\* Fast cabling with pluggable terminal blocks\* Allow PNP and NPN command\* Extremely compact dimensions

1 Manufacturer and model of the relay is not binding, technical data are to be considered typical

## **DESCRIZIONE DEL PRODOTTO**

Electromechanical relay modules Super compact series, input rated: 24 Vac/dc, input chanals: 4 not pluggable, contact type: SPDT