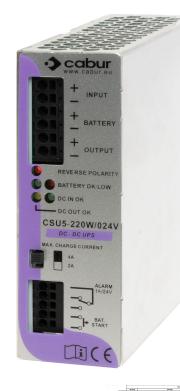

## XCSU5220W024VAA

## DC-UPS IN: 24Vdc / OUT: 24Vdc 10A

| Code                                    | XCSU5220W024VAA                                                              |
|-----------------------------------------|------------------------------------------------------------------------------|
| Туре                                    | CSU5-220W/024V/AA                                                            |
| HS code                                 | 85044083                                                                     |
| INPUT TECHNICAL DATA                    |                                                                              |
| Input rated voltage                     | 24 Vdc                                                                       |
| Input voltage DC                        | 2628.5 Vdc                                                                   |
| Current consumption                     | < 14 A (full load and discharged battery)                                    |
| OUTPUT TECHNICAL DATA                   |                                                                              |
| Output voltage range                    | 24 Vdc                                                                       |
| Output adjustable range                 | 2628 Vdc normal operation, 1726 Vdc battery<br>operation                     |
| Continuous current                      | 10 A at 50°C                                                                 |
| Battery safety fuse                     | Fuse: 15 A replaceable                                                       |
| Status indication                       | LED "DC OK" / LED "Battery OK" / LED "Battery low"<br>/ LED "Load OK"        |
| Alarm contact                           | 1 dry contact (DC OK/BATTERY)                                                |
| Battery type                            | Lead-Acid                                                                    |
| Battery capacity                        | max. 40 Ah (24 Vdc)                                                          |
| Charging current                        | 2 A – 4 A selectable                                                         |
| Battery disconnection voltage           | ≤ 18 Vdc ±0.5 V                                                              |
| Protection                              | reverse polarity, short-circuit, battery overload,<br>battery deep discharge |
| GENERAL TECHNICAL DATA                  |                                                                              |
| Operating temperature range             | -20+50°C                                                                     |
| Overvoltage category / pollution degree | II / 2                                                                       |
| Protection degree                       | IP 20                                                                        |
| Connection terminal                     | 2.5 mm² / 2.5 mm²                                                            |
| Housing material                        | aluminium                                                                    |
| Dimensions (LxHxD)                      | 55x130x115 mm                                                                |
| Approximate weight                      | 300 g                                                                        |
| Mounting information                    | vertical on a rail, 10 mm from adjacent<br>components                        |
| ACCESSORIES                             |                                                                              |
| Mounting rail (IEC60715/TH35-7.5)       | PR/3/AC, PR/3/AC/ZB, PR/3/AS, PR/3/AS/ZB                                     |
| APPROVALS AND MARKINGS                  | CE                                                                           |

\* Connected to a DC line, allow to supply loads and charge the backup battery\* Suitable for Lead-Acid batteries\* Suitable for power supplies with adjustable output\* Battery protection (oveload and deep discharge)\* LED status indicator and alarm contact\* It allows to start loads from battery 1 Please refer to the datasheet or operating instruction for more details2 In order to complete the charge, the DC output of the power supply must be 2-3V more than nominal voltage of the battery

## **DESCRIZIONE DEL PRODOTTO**

DC-UPS IN: 24 Vdc / OUT: 24 Vdc 10 A