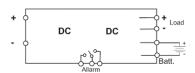

\* Connected to a DC line, allow to supply loads and charge the backup battery\* Suitable for Lead-Acid batteries\* Suitable for power supplies with adjustable output\* Battery protection (oveload and deep discharge)\* LED status indicator and alarm contact 1 Please refer to the datasheet or operating instruction for more details 2 In order to complete the charge, the DC output of the power supply must be 2-3V more than nominal voltage of the battery