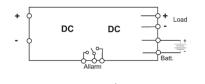

\* Connected to a DC line, allow to supply loads and charge the backup battery\* Suitable for Lead-Acid batteries\* Suitable for power supplies with adjustable output\* Battery protection (oveload and deep discharge)\* LED status indicator and alarm contact 1 Please refer to the datasheet or operating instruction for more details2 In order to complete the charge, the DC output of the power supply must be 2-3V more than nominal voltage of the battery3 (1) discontinued product, replaced by XCSU5240W024VAA